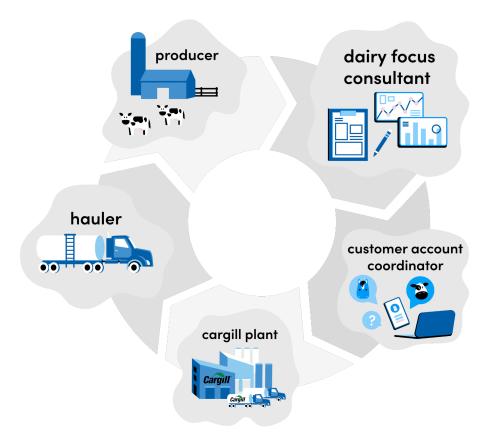

Connect user accounts to collaborate with key stakeholders to take advantage of a bird's-eye view of your dairy's supply chain from feed to processor, when applicable.

Visit **MilkMoovement.com/Feedshop** to explore simplified feed moovement.

### Take advantage of a bird's-eye view of your dairy's supply chain.

Feel confident in placing feed orders through the Cargill Feed Shop on Milk Moovement. Transparency and consolidated data management across key stakeholders awaits.