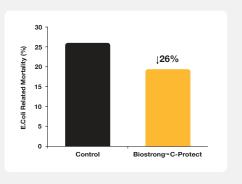

## Biostrong<sup>™</sup> C- Protect Supports Livability APEC challenged broilers receiving Biostrong C-Protect

APEC challenged broilers receiving Biostrong C-Protect demonstrated a drop in mortality by 26% compared to the Challenge Control group.