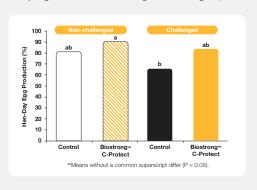

#### Biostrong™ C-Protect Increases Egg Production

APEC challenged hens receiving Biostrong C-Protect late in the layer production cycle produced eggs at a rate of 82.9%, significantly higher than the Challenged Control group at 65.5%.